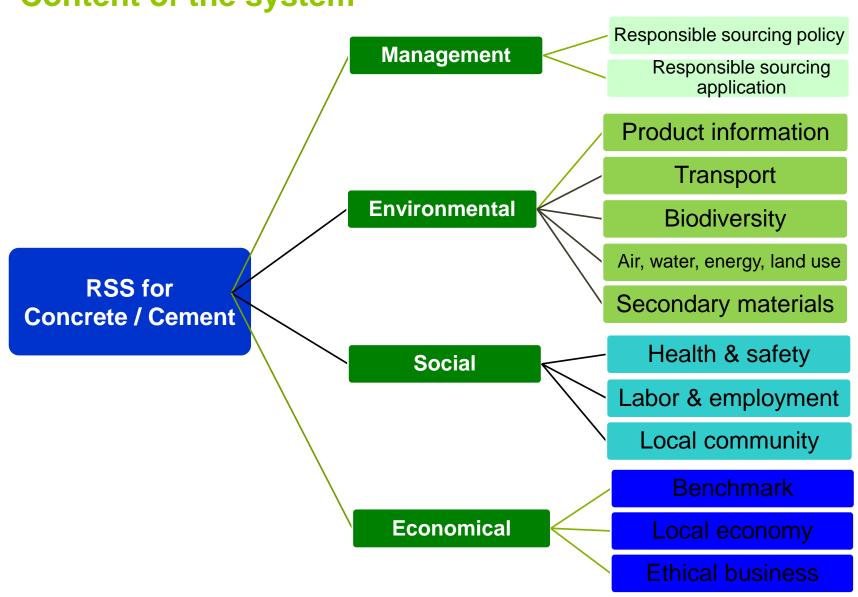

developed

115 quick scans performed

8 projects give feedback

3<sup>rd</sup> draft of the scheme

Governance set up

External stakeholder process







## **CSC** organization

#### **STEERING COMMITTEE**

Project Coordinator

1 representative of each Founding Member

**TASKS** 

Project management, governance, budgeting, draft approval Coordination of stakeholder engagement

Industry Science NGOs



## COMMUNICATION COMMITTEE

**TASKS** 

Logo, visual identity

External communications



**TASKS** 

Standard setting
Certification process
Registration process for external certifiers



#### **REGIONAL COMMITTEES**

(Not yet established)

**Potential TASKS** 

Adaptation of global framework to regional conditions

Support supervision of certification







## **Content of the system**









## **Category weighting**









### Web-based tool



www.concretesustainabilitycouncil.com







## Free quick scan

|   | council.com/quickscan/128/take?ca                                                                                                                                                                |                                                                                                                                                                                                  |                                                                                                                                                                                                  |