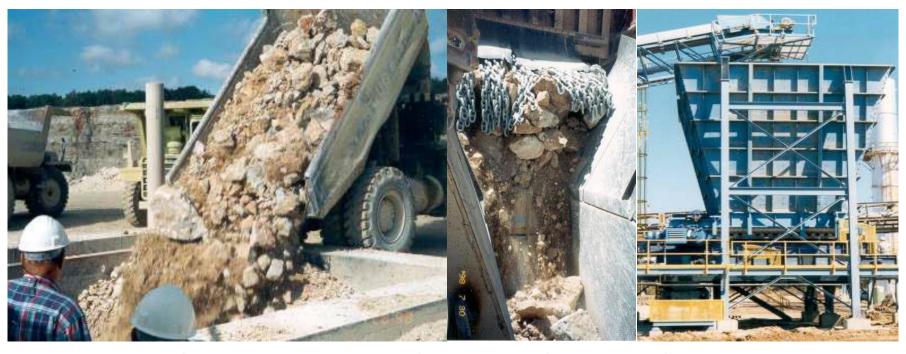

THE NEED TO FEED LARGE LUMPS OF RAW ORE UNDER SEVERE IMPACT CONDITIONS (LUMP SIZE UP TO 2500 mm)

#### PRIMARY JAW CRUSHER FEEDING

#### PRIMARY CONE CRUSHER FEEDING

EXTRACTION OF COARSE MATERIAL FROM RECLAIM STORAGE

# EXTRACTION OF COARSE MATERIAL FROM RECLAIM STORAGE