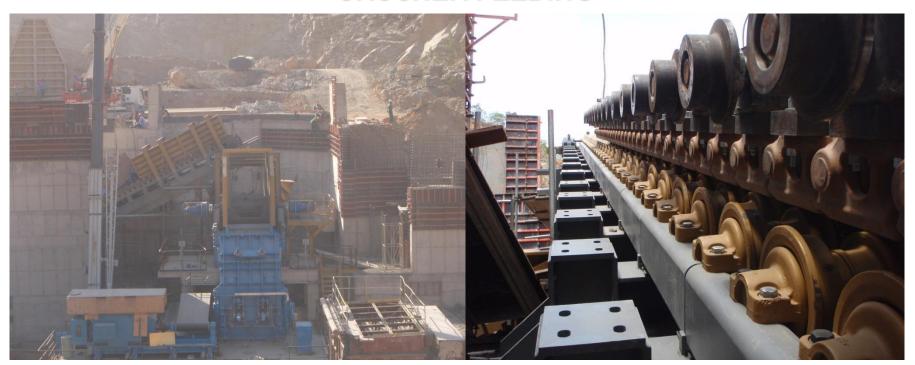

### CIPLAN CIMENTO PLANALTO

2500 TPH QUARRY CRUSHER LINE #2

No. 3 HEAVY APRON FEEDERS - CAT CHAINS

VARIABLE SPEEDS/VARIABLE CAPACITIES

No. 3 HOPPERS

No. 3 LIMESTONE QUALITY (A-B-C)

**UP TO 1500 mm LIMESTONE GRAIN SIZE** 

MAIN TARGET: VARIABLE LIMESTONE QUALITY MIX

# CIPLAN CIMENTO PLANALTO

APRON FEEDERS WITH CAT CHAINS – 2500 TPH QUARRY CRUSHER FEEDING