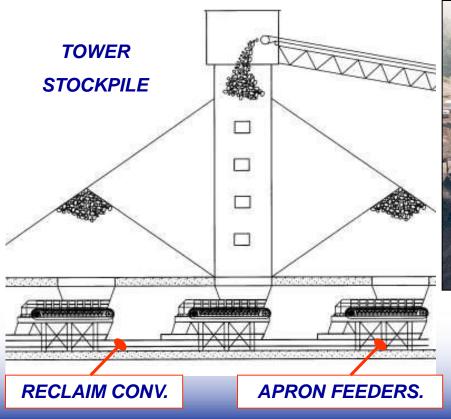

## WHAT IS AN APRON FEEDER?

AN APRON FEEDER IS A MECHANICAL FEEDER USED TO EXTRACT RAW MATERIAL TYPICALLY FROM DUMP HOPPERS, BINS AND STOCKPILES

#### PRIMARY CONE CRUSHER FEEDING

EXTRACTION OF COARSE MATERIAL FROM RECLAIM STORAGE

# EXTRACTION OF COARSE MATERIAL FROM RECLAIM STORAGE