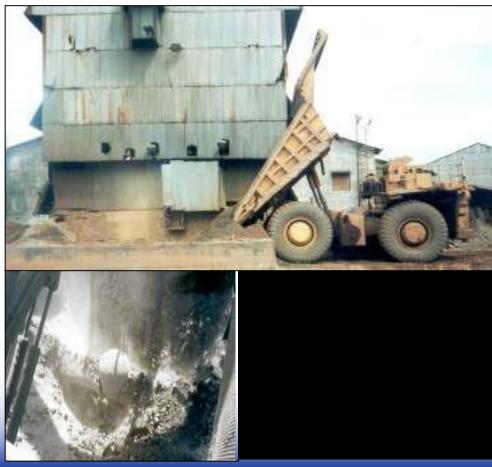

#### PRIMARY CONE CRUSHER FEEDING

EXTRACTION OF COARSE MATERIAL FROM RECLAIM STORAGE

# EXTRACTION OF COARSE MATERIAL FROM RECLAIM STORAGE