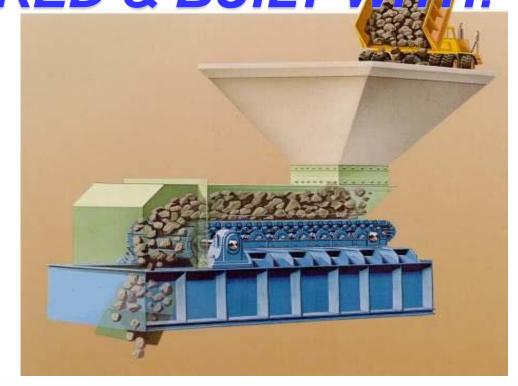

# GAMBAROTTA APRON FEEDERS ARE ENGINEERED & BUILT WITH:

A ROBUST DESIGN

ATTENTION GIVEN TO MAINTENANCE & RELIABILITY

FOR LONG TERM INDUSTRIAL TYPE OPERATIONS

APRON FEEDERS ARE...

MORE RELIABLE

REQUIRE LESS MAINTENANCE

## WHAT IS AN APRON FEEDER?

AN APRON FEEDER IS A MECHANICAL FEEDER USED TO EXTRACT RAW MATERIAL TYPICALLY FROM DUMP HOPPERS, BINS AND STOCKPILES

# APRON FEEDERS ARE USED TO EXTRACT OR FEED MATERIALS...

AT A SHORT DISTANCE

AT A CONTROLLED RATE OF SPEED

AT EXTREMELY SLOW SPEEDS

# WHY ARE APRON FEEDERS USED ?

THE PURPOSE OF A SLOW CONTROLLED RATE OF SPEED (FEED) IS . . .

TO PREVENT CHOKING OF MATERIAL FEEDING CRUSHERS AND OTHER EQUIPMENT

TO RECLAIM MATERIAL AT A UNIFORM RATE FROM HOPPERS, BINS & STOCKPILES