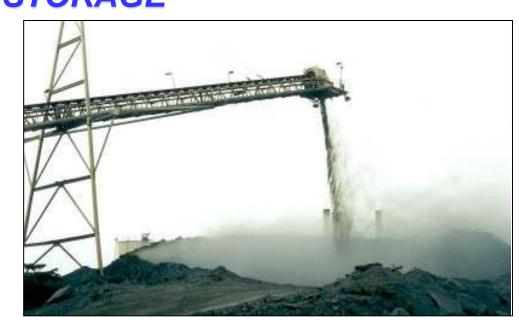

#### PRIMARY CONE CRUSHER FEEDING

EXTRACTION OF COARSE MATERIAL FROM RECLAIM STORAGE

# EXTRACTION OF COARSE MATERIAL FROM RECLAIM STORAGE