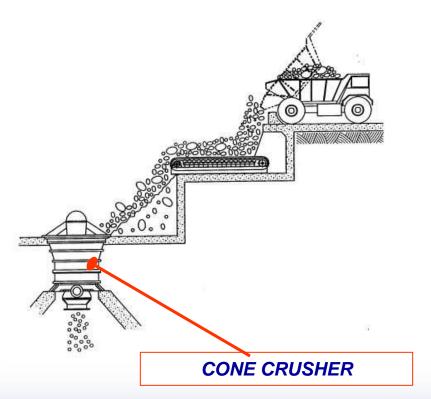

#### PRIMARY CONE CRUSHER FEEDING

EXTRACTION OF COARSE MATERIAL FROM RECLAIM STORAGE

# EXTRACTION OF COARSE MATERIAL FROM RECLAIM STORAGE