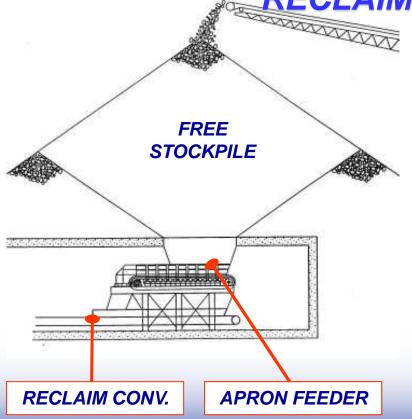

## WHAT IS AN APRON FEEDER?

AN APRON FEEDER IS A MECHANICAL FEEDER USED TO EXTRACT RAW MATERIAL TYPICALLY FROM DUMP HOPPERS, BINS AND STOCKPILES

#### PRIMARY CONE CRUSHER FEEDING

EXTRACTION OF COARSE MATERIAL FROM RECLAIM STORAGE

# EXTRACTION OF COARSE MATERIAL FROM RECLAIM STORAGE