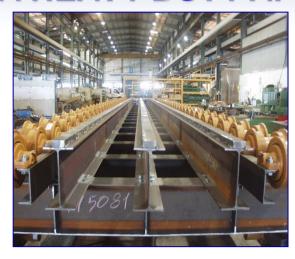

ON FEEDERS USED ?

# APRON FEEDERS ARE USED TO EXTRACT OR FEED MATERIALS...

AT A SHORT DISTANCE

AT A CONTROLLED RATE OF SPEED

AT EXTREMELY SLOW SPEEDS





# WHY ARE APRON FEEDERS USED ?

THE PURPOSE OF A SLOW CONTROLLED RATE OF SPEED (FEED) IS . . .

TO PREVENT CHOKING OF MATERIAL FEEDING CRUSHERS AND OTHER EQUIPMENT

TO RECLAIM MATERIAL AT A UNIFORM RATE FROM HOPPERS, BINS & STOCKPILES

THE NEED TO FEED LARGE LUMPS OF RAW ORE UNDER SEVERE IMPACT CONDITIONS (LUMP SIZE UP TO 2500 mm)



#### PRIMARY JAW CRUSHER FEEDING







#### PRIMARY CONE CRUSHER FEEDING







EXTRACTION OF COARSE MATERIAL FROM RECLAIM STORAGE







# EXTRACTION OF COARSE MATERIAL FROM RECLAIM STORAGE





#### HEAVY DUTY APRON FEEDER - EP CAT CHAINS



**SINCE 1919** 

#### GAMBAROTTA HEAVY DUTY APRON FEEDER















### CIPLAN CIMENTO PLANALTO

2500 TPH QUARRY CRUSHER LINE #2

No. 3 HEAVY APRON FEEDERS - CAT CHAINS

VARIABLE SPEEDS/VARIABLE CAPACITIES

No. 3 HOPPERS

No. 3 LIMESTONE QUALITY (A-B-C)

**UP TO 1500 mm LIMESTONE GRAIN SIZE** 

MAIN TARGET: VARIABLE LIMESTONE QUALITY MIX





# CIPLAN CIMENTO PLANALTO

APRON FEEDERS WITH CAT CHAINS – 2500 TPH QUARRY CRUSHER FEEDING













#### 2500 TPH BELT CONVEYOR

Width: 2800 mm

Speed: 1.8 m/s

Stainless Steel section for Metal Detector operations



#### HEAVY DUTY APRON FEEDER - EP CAT CHAINS







#### HEAVY DUTY APRON FEEDER - EP CAT CHAINS















#### **CONCLUSIONS**

Since 2012 a reliable solution for CIPLAN CIMENTO PLANALTO production

APRON FEEDERS with HDD (Heavy Duty Design)

Working continuosly since 2012!

Just tr