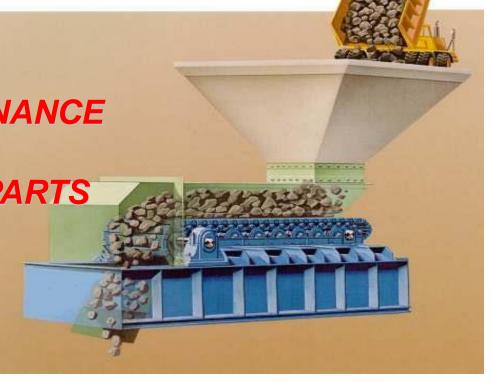

# GAMBAROTTA APRON FEEDERS ARE ENGINEERED & BUILT WITH:

A ROBUST DESIGN

ATTENTION GIVEN TO MAINTENANCE & RELIABILITY

FOR LONG TERM INDUSTRIAL TYPE OPERATIONS

APRON FEEDERS ARE...

MORE RELIABLE

REQUIRE LESS MAINTENANCE

REQUIRE LESS SPARE PARTS

PROVIDE BETTER FEED CONTROL

ALL OF THESE SAVE OPERATORS MONEY IN THE LONG TERM