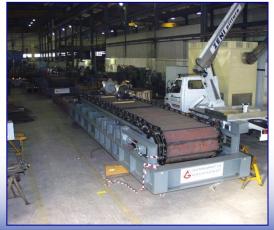

20 a 22 de Junho de 2016 - São Paulo/SP





# GAMBAROTTA APRON FEEDERS: THE HEAVY DUTY SOLUTION

# LUCA MASTROROCCO Area Sales Manager

Realização















1919 – 2016 YEARS OF WORK AND EXPERIENCE











#### **PRODUCT RANGE**

**PALLETS LOADING** 

**APRON FEEDERS** 

**BUCKET ELEVATORS** 

PAN / BOX CONVEYORS

**SCREW CONVEYORS** 



"Z" BUCKET ELEVATORS BELT CONVEYORS

STOCKPILERS SCREW CONVEYORS
RECLAIM FEEDERS

DRAG CHAIN

ROTARY DISCHARGE
EXTRACTORS



**BULK SOLIDS MECHANICAL HANDLING** 







#### INDUSTRIAL APPLICATION FIELDS





















#### TOPIC OF THE DAY

# GAMBAROTTA HEAVY DUTY APRON FEEDERS





# Since 1955 A WIDE RANGE 1919

OF APRON FEEDERS















# GAMBAROTTA APRON FEEDERS ARE ENGINEERED & BUILT WITH:

A ROBUST DESIGN

ATTENTION GIVEN TO MAINTENANCE & RELIABILITY



FOR LONG TERM INDUSTRIAL TYPE OPERATIONS



APRON FEEDERS ARE...

MORE RELIABLE

REQUIRE LESS MAINTENANCE

REQUIRE LESS SPARE PARTS

PROVIDE BETTER FEED CONTROL



ALL OF THESE SAVE OPERATORS MONEY IN THE LONG TERM



## WHAT IS AN APRON FEEDER?



AN APRON FEEDER IS A MECHANICAL FEEDER USED TO EXTRACT RAW MATERIAL TYPICALLY FROM DUMP HOPPERS, BINS AND STOCKPILES



# WHY ARE APRON FEEDERS USED ?

# APRON FEEDERS ARE USED TO EXTRACT OR FEED MATERIALS...

AT A SHORT DISTANCE

AT A CONTROLLED RATE OF SPEED

AT EXTREMELY SLOW SPEEDS





# WHY ARE APRON FEEDERS USED ?

THE PURPOSE OF A SLOW CONTROLLED RATE OF SPEED (FEED) IS . . .

TO PREVENT CHOKING OF MATERIAL FE