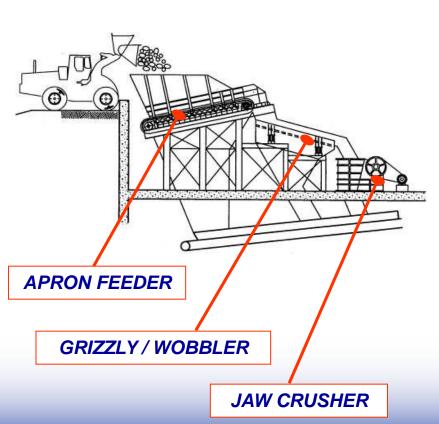

IRE LESS SPARE PARTS

PROVIDE BETTER FEED CONTROL



ALL OF THESE SAVE OPERATORS MONEY IN THE LONG TERM



## WHAT IS AN APRON FEEDER?



AN APRON FEEDER IS A MECHANICAL FEEDER USED TO EXTRACT RAW MATERIAL TYPICALLY FROM DUMP HOPPERS, BINS AND STOCKPILES



# WHY ARE APRON FEEDERS USED ?

# APRON FEEDERS ARE USED TO EXTRACT OR FEED MATERIALS...

AT A SHORT DISTANCE

AT A CONTROLLED RATE OF SPEED

AT EXTREMELY SLOW SPEEDS





# WHY ARE APRON FEEDERS USED ?

THE PURPOSE OF A SLOW CONTROLLED RATE OF SPEED (FEED) IS . . .

TO PREVENT CHOKING OF MATERIAL FEEDING CRUSHERS AND OTHER EQUIPMENT

TO RECLAIM MATERIAL AT A UNIFORM RATE FROM HOPPERS, BINS & STOCKPILES

THE NEED TO FEED LARGE LUMPS OF RAW ORE UNDER SEVERE IMPACT CONDITIONS (LUMP SIZE UP TO 2500 mm)



#### PRIMARY JAW CRUSHER FEEDING







#### PRIMARY CONE CRUSHER FEEDING







EXTRACTION OF COARSE MATERIAL FROM RECLAIM STORAGE







# EXTRACTION OF COARSE MATERIAL FROM RECLAIM STORAGE





#### HEAVY DUTY APRON FEEDER - EP CAT CHAINS



**SINCE 1919** 

#### GAMBAROTTA HEAVY DUTY APRON FEEDER















### CIPLAN CIMENTO PLANALTO

2500 TPH QUARRY CRUSHER LINE #2

No. 3 HEAVY APRON FEEDERS - CAT CHAINS

VARIABLE SPEEDS/VARIABLE CAPACITIES

No. 3 HOPPERS

No. 3 LIMESTONE QUALITY (A-B-C)

**UP TO 1500 mm LIMESTONE GRAIN SIZE** 

MAIN TARGET: VARIABLE LIMESTONE QUALITY MIX





# CIPLAN CIMENTO PLANALTO

APRON FEEDERS WITH CAT CHAINS – 2500 TPH QUARRY CRUSHER FEEDING













#### 2500 TPH BELT CONVEYOR

Width: 2800 mm

Speed: 1.8 m/s

Stainless Steel section for Metal Detector operations



#### HEAVY DUTY AP