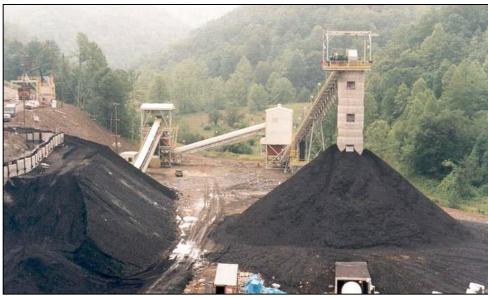

#### PRIMARY CONE CRUSHER FEEDING

EXTRACTION OF COARSE MATERIAL FROM RECLAIM STORAGE

# EXTRACTION OF COARSE MATERIAL FROM RECLAIM STORAGE

### CIPLAN CIMENTO PLANALTO

2500 TPH QUARRY CRUSHER LINE #2

No. 3 HEAVY APRON FEEDERS - CAT CHAINS

VARIABLE SPEEDS/VARIABLE CAPACITIES

No. 3 HOPPERS

No. 3 LIMESTONE QUALITY (A-B-C)

**UP TO 1500 mm LIMESTONE GRAIN SIZE** 

MAIN TARGET: VARIABLE LIMESTONE QUALITY MIX

# CIPLAN CIMENTO PLANALTO

APRON FEEDERS WITH CAT CHAINS – 2500 TPH QUARRY CRUSHER FEEDING