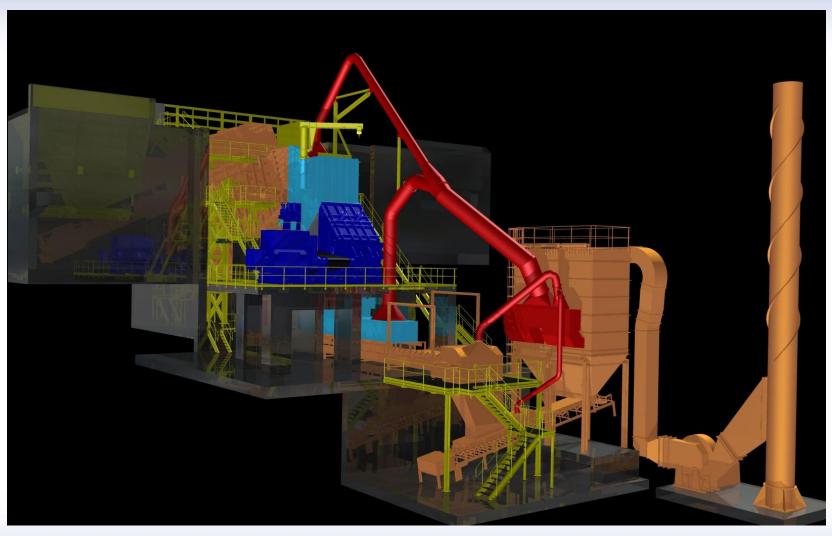

### CIPLAN CIMENTO PLANALTO

2500 TPH QUARRY CRUSHER LINE #2

No. 3 HEAVY APRON FEEDERS - CAT CHAINS

VARIABLE SPEEDS/VARIABLE CAPACITIES

No. 3 HOPPERS

No. 3 LIMESTONE QUALITY (A-B-C)

**UP TO 1500 mm LIMESTONE GRAIN SIZE** 

MAIN TARGET: VARIABLE LIMESTONE QUALITY MIX

# CIPLAN CIMENTO PLANALTO

APRON FEEDERS WITH CAT CHAINS – 2500 TPH QUARRY CRUSHER FEEDING